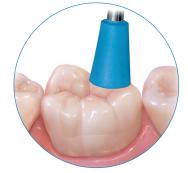

## **Blue Refinement:**

RPM: 10,000 – 12,000 Max
Pressure: Light - Medium
Water: Enough to create a slurry
Time: 45 seconds to create a dull luster

underneath a small layer of film.