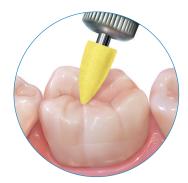

## **Yellow High Shine:**

RPM: 5,000 - 7,000 Max

Pressure: Medium

Water: Enough to create a slurry Time: One minute to create a wet

look or until desired effect.