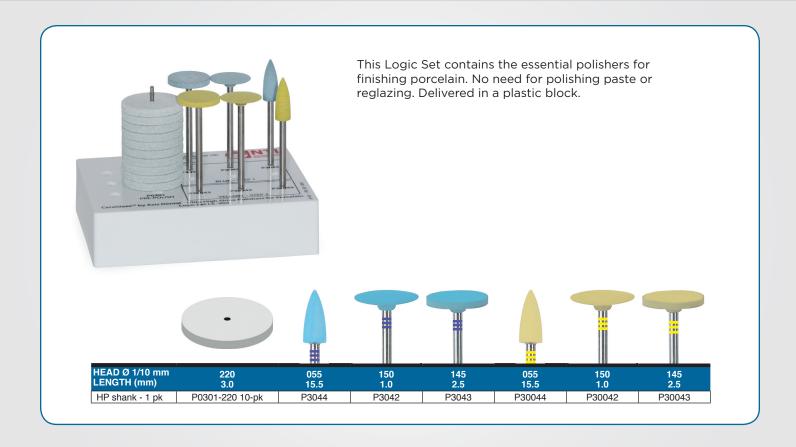

## **CeraGlaze™ Porcelain Polishing Set**

LS-904

CeraGlaze is a remarkable diamond impregnated polishing system used to restore a natural high shine to porcelain and eliminating the need for re-firing. Autoclavable. Handpiece sold individually. Friction grip and RA/latch sold in packs of 3. HP & RA latch recommended speed: 5000-15,000 rpm. FG polishers at 10,000-12,000 rpm and with light pressure.