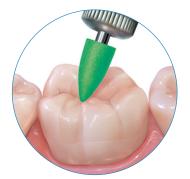

## **Green Adjusting:**

RPM: 15,000 Max
Pressure: Light for adjusting
Water: None during this step.